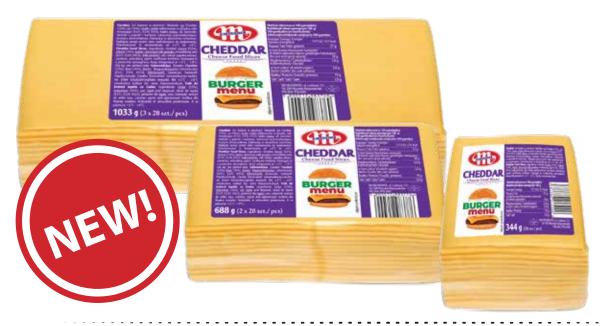

Offered in an economic portion, ideal especially for the HoReCa sector.

Perfect thickness of one slice 2,2 mm

## **NET WT**

5900512983769 **1033 G** 

(3X 28 SLICE)

5900512983776 **688 G** 

000 0

(2X 28 SLICE)

5900512983783

344 G

(28 SLICE)

**Contacts:** 